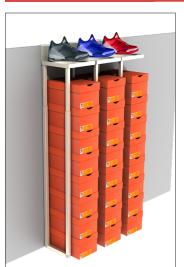

# **Custom BRACKETS for Signing Solutions**

Value Driven - FAST - Made Rite Since 1919



Pgs 1 of 2

### **Slotted Standard Brackets**



Laser Cut Brackets

To fit into your Slotted standards, Recessed standards, Lozier, Madix, or Opto. Can be engineered to fit into

any standard pattern ( slotted, tear drop, etc )

# Laser cut bracket to engage upright





Graphic Frame "Wings"

### **Shelf Attachment**







### Clamp Under Case





### Pegboard / Slatwall Standoffs











# **Custom BRACKETS for Signing Solutions**

Value Driven - FAST - Made Rite Since 1919



### **Drop into Existing Cup Bracket**





### **Merchandising Arm Signs**



### Fixture Spine Shoe Divider





### Standoff from 1/2" Merchandising Bar



### **Angled Header Standoff Frame**



# Optical Glasses display example Mounting Brackets hangs onto (4) posts Drop in graphic frame

### **Pole Frame Mount**