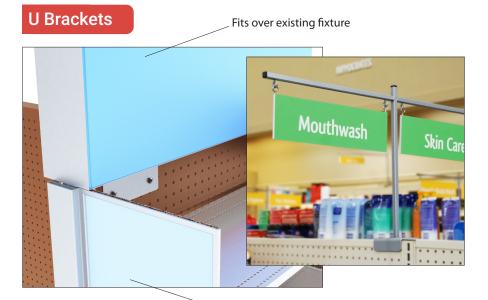

# **Custom BRACKETS for Signing Solutions**

Value Driven - FAST - Made Rite Since 1919



Pgs 1 of 2

### **Slotted Standard Brackets**



Laser Cut Brackets

To fit into your Slotted standards, Recessed standards, Lozier, Madix, or Opto. Can be engineered to fit into

any standard pattern ( slotted, tear drop, etc )

# Laser cut bracket to engage upright





Graphic Frame "Wings"

### **Shelf Attachment**







### Clamp Under Case





### Pegboard / Slatwall Standoffs











# **Custom BRACKETS for Signing Solutions**

Value Driven - FAST - Made Rite Since 1919



### **Drop into Existing Cup Bracket**





### **Merchandising Arm Signs**



### Fixture Spine Shoe Divider





### Standoff from 1/2" Merchandising Bar



### **Angled Header Standoff Frame**



# Optical Glasses display example Mounting Brackets hangs onto (4) posts Drop in graphic frame

### **Pole Frame Mount**