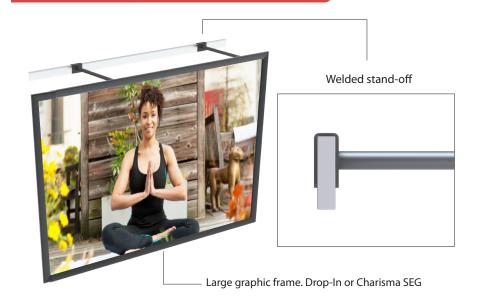

# **Custom BRACKETS for Signing Solutions**

Value Driven - FAST - Made Rite Since 1919



Pgs 1 of 2

### **Slotted Standard Brackets**



Laser Cut Brackets

To fit into your Slotted standards, Recessed standards, Lozier, Madix, or Opto. Can be engineered to fit into

any standard pattern ( slotted, tear drop, etc )

# Laser cut bracket to engage upright





Graphic Frame "Wings"

### **Shelf Attachment**







### Clamp Under Case





### Pegboard / Slatwall Standoffs











# **Custom BRACKETS for Signing Solutions**

Value Driven - FAST - Made Rite Since 1919



### **Drop into Existing Cup Bracket**





### **Merchandising Arm Signs**



### Fixture Spine Shoe Divider





### Standoff from 1/2" Merchandising Bar



### **Angled Header Standoff Frame**



# Optical Glasses display example Mounting Brackets hangs onto (4) posts Drop in graphic frame

### **Pole Frame Mount**