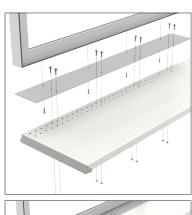

# **Custom BRACKETS for Signing Solutions**

Value Driven - FAST - Made Rite Since 1919



Pgs 1 of 2

### **Slotted Standard Brackets**



Laser Cut Brackets

To fit into your Slotted standards, Recessed standards, Lozier, Madix, or Opto. Can be engineered to fit into

any standard pattern ( slotted, tear drop, etc )

# Laser cut bracket to engage upright





Graphic Frame "Wings"

### **Shelf Attachment**







### Clamp Under Case





### Pegboard / Slatwall Standoffs











# **Custom BRACKETS for Signing Solutions**

Value Driven - FAST - Made Rite Since 1919



### **Drop into Existing Cup Bracket**





### **Merchandising Arm Signs**



### Fixture Spine Shoe Divider





### Standoff from 1/2" Merchandising Bar



### **Angled Header Standoff Frame**



# Optical Glasses display example Mounting Brackets hangs onto (4) posts Drop in graphic frame

### **Pole Frame Mount**