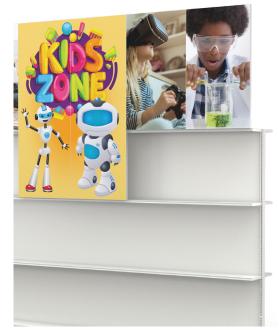

# **Custom BRACKETS for Signing Solutions**

Value Driven - FAST - Made Rite Since 1919



Pgs 1 of 2

### **Slotted Standard Brackets**



Laser Cut Brackets

To fit into your Slotted standards, Recessed standards, Lozier, Madix, or Opto. Can be engineered to fit into

any standard pattern ( slotted, tear drop, etc )

# Laser cut bracket to engage upright





Graphic Frame "Wings"

### **Shelf Attachment**







### Clamp Under Case





### Pegboard / Slatwall Standoffs











# **Custom BRACKETS for Signing Solutions**

Value Driven - FAST - Made Rite Since 1919



### **Drop into Existing Cup Bracket**





### **Merchandising Arm Signs**



### Fixture Spine Shoe Divider





### Standoff from 1/2" Merchandising Bar



### **Angled Header Standoff Frame**



# Optical Glasses display example Mounting Brackets hangs onto (4) posts Drop in graphic frame

### **Pole Frame Mount**