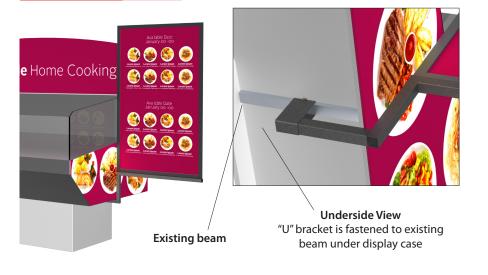

# **Custom BRACKETS for Signing Solutions**

Value Driven - FAST - Made Rite Since 1919



Pgs 1 of 2

### **Slotted Standard Brackets**



Laser Cut Brackets

To fit into your Slotted standards, Recessed standards, Lozier, Madix, or Opto. Can be engineered to fit into

any standard pattern ( slotted, tear drop, etc )

# Laser cut bracket to engage upright





Graphic Frame "Wings"

### **Shelf Attachment**







### Clamp Under Case





### Pegboard / Slatwall Standoffs











# **Custom BRACKETS for Signing Solutions**

Value Driven - FAST - Made Rite Since 1919



### **Drop into Existing Cup Bracket**





### **Merchandising Arm Signs**



### Fixture Spine Shoe Divider





### Standoff from 1/2" Merchandising Bar



### **Angled Header Standoff Frame**



# Optical Glasses display example Mounting Brackets hangs onto (4) posts Drop in graphic frame

### **Pole Frame Mount**