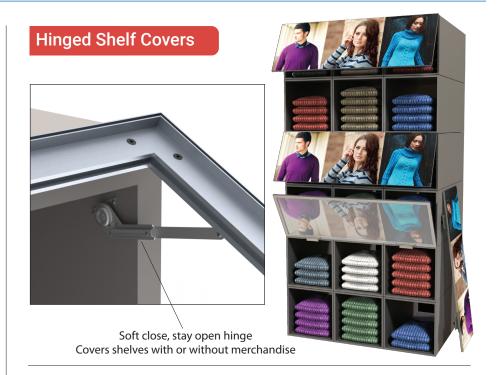

# **Custom BRACKETS for Signing Solutions**

Value Driven - FAST - Made Rite Since 1919



Pgs 1 of 2

### **Slotted Standard Brackets**



Laser Cut Brackets

To fit into your Slotted standards, Recessed standards, Lozier, Madix, or Opto. Can be engineered to fit into

any standard pattern ( slotted, tear drop, etc )

# Laser cut bracket to engage upright





Graphic Frame "Wings"

### **Shelf Attachment**







### Clamp Under Case





### Pegboard / Slatwall Standoffs











# **Custom BRACKETS for Signing Solutions**

Value Driven - FAST - Made Rite Since 1919



### **Drop into Existing Cup Bracket**





### **Merchandising Arm Signs**



### Fixture Spine Shoe Divider





### Standoff from 1/2" Merchandising Bar



### **Angled Header Standoff Frame**



# Optical Glasses display example Mounting Brackets hangs onto (4) posts Drop in graphic frame

### **Pole Frame Mount**