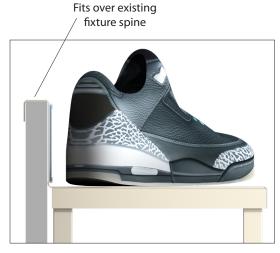

# **Custom BRACKETS for Signing Solutions**

Value Driven - FAST - Made Rite Since 1919



Pgs 1 of 2

### **Slotted Standard Brackets**



Laser Cut Brackets

To fit into your Slotted standards, Recessed standards, Lozier, Madix, or Opto. Can be engineered to fit into

any standard pattern ( slotted, tear drop, etc )

# Laser cut bracket to engage upright





Graphic Frame "Wings"

### **Shelf Attachment**







### Clamp Under Case





### Pegboard / Slatwall Standoffs











# **Custom BRACKETS for Signing Solutions**

Value Driven - FAST - Made Rite Since 1919



### **Drop into Existing Cup Bracket**





### **Merchandising Arm Signs**



### Fixture Spine Shoe Divider





### Standoff from 1/2" Merchandising Bar



### **Angled Header Standoff Frame**



# Optical Glasses display example Mounting Brackets hangs onto (4) posts Drop in graphic frame

### **Pole Frame Mount**