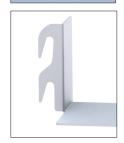

### **Slotted Standard Brackets**

Laser Cut Brackets

To fit into your Slotted standards, Recessed standards, Lozier, Madix, or Opto. Can be engineered to fit into

any standard pattern ( slotted, tear drop, etc )

# Laser cut bracket to engage upright

Graphic Frame "Wings"