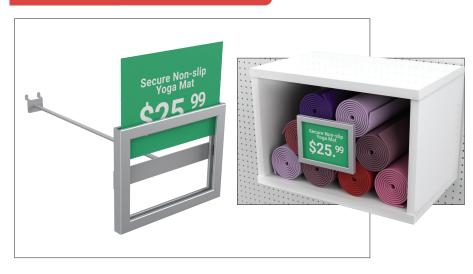

# **Custom BRACKETS for Signing Solutions**

Value Driven - FAST - Made Rite Since 1919



Pgs 1 of 2

### **Slotted Standard Brackets**



Laser Cut Brackets

To fit into your Slotted standards, Recessed standards, Lozier, Madix, or Opto. Can be engineered to fit into

any standard pattern ( slotted, tear drop, etc )

# Laser cut bracket to engage upright





Graphic Frame "Wings"

### **Shelf Attachment**







### Clamp Under Case





### Pegboard / Slatwall Standoffs











# **Custom BRACKETS for Signing Solutions**

Value Driven - FAST - Made Rite Since 1919



### **Drop into Existing Cup Bracket**





### **Merchandising Arm Signs**



### Fixture Spine Shoe Divider





### Standoff from 1/2" Merchandising Bar



### **Angled Header Standoff Frame**



# Optical Glasses display example Mounting Brackets hangs onto (4) posts Drop in graphic frame

### **Pole Frame Mount**