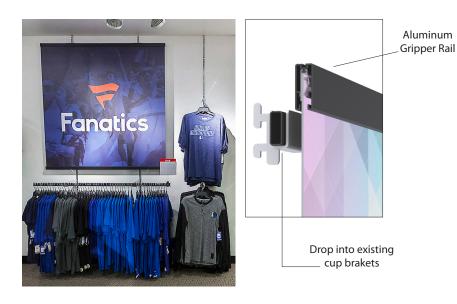

# **Custom BRACKETS for Signing Solutions**

Value Driven - FAST - Made Rite Since 1919



Pgs 1 of 2

### **Slotted Standard Brackets**



Laser Cut Brackets

To fit into your Slotted standards, Recessed standards, Lozier, Madix, or Opto. Can be engineered to fit into

any standard pattern ( slotted, tear drop, etc )

# Laser cut bracket to engage upright





Graphic Frame "Wings"

### **Shelf Attachment**







### Clamp Under Case





### Pegboard / Slatwall Standoffs











# **Custom BRACKETS for Signing Solutions**

Value Driven - FAST - Made Rite Since 1919



### **Drop into Existing Cup Bracket**





### **Merchandising Arm Signs**



### Fixture Spine Shoe Divider





### Standoff from 1/2" Merchandising Bar



### **Angled Header Standoff Frame**



# Optical Glasses display example Mounting Brackets hangs onto (4) posts Drop in graphic frame

### **Pole Frame Mount**