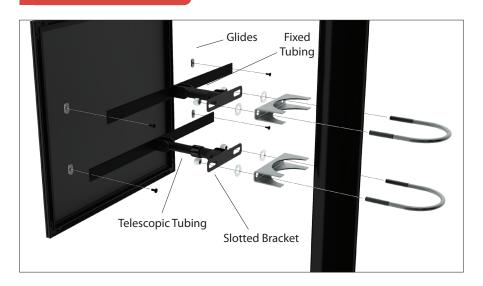

### **Slotted Standard Brackets**



Laser Cut Brackets

To fit into your Slotted standards, Recessed standards, Lozier, Madix, or Opto. Can be engineered to fit into

any standard pattern ( slotted, tear drop, etc )

# Laser cut bracket to engage upright





Graphic Frame "Wings"

### **Shelf Attachment**







### Clamp Under Case





### Pegboard / Slatwall Standoffs











# **Custom BRACKETS for Signing Solutions**

Value Driven - FAST - Made Rite Since 1919



### **Drop into Existing Cup Bracket**





### **Merchandising Arm Signs**



### Fixture Spine Shoe Divider





### Standoff from 1/2" Merchandising Bar



### **Angled Header Standoff Frame**



# Optical Glasses display example Mounting Brackets hangs onto (4) posts Drop in graphic frame

### **Pole Frame Mount**