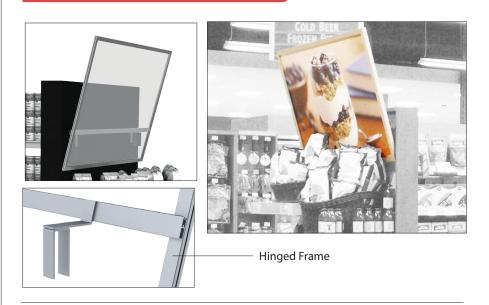

# **Custom BRACKETS for Signing Solutions**

Value Driven - FAST - Made Rite Since 1919



Pgs 1 of 2

### **Slotted Standard Brackets**



Laser Cut Brackets

To fit into your Slotted standards, Recessed standards, Lozier, Madix, or Opto. Can be engineered to fit into

any standard pattern ( slotted, tear drop, etc )

# Laser cut bracket to engage upright





Graphic Frame "Wings"

### **Shelf Attachment**







### Clamp Under Case





### Pegboard / Slatwall Standoffs











# **Custom BRACKETS for Signing Solutions**

Value Driven - FAST - Made Rite Since 1919



### **Drop into Existing Cup Bracket**





### **Merchandising Arm Signs**



### Fixture Spine Shoe Divider





### Standoff from 1/2" Merchandising Bar



### **Angled Header Standoff Frame**



# Optical Glasses display example Mounting Brackets hangs onto (4) posts Drop in graphic frame

### **Pole Frame Mount**