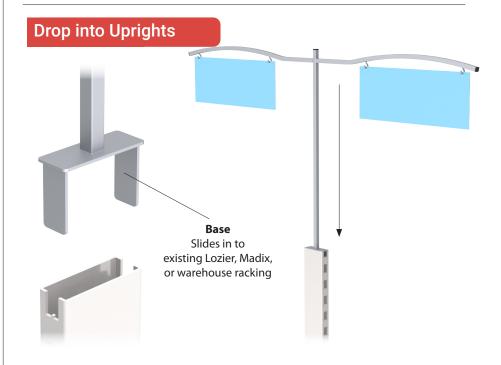

### **Slotted Standard Brackets**

Laser Cut Brackets

To fit into your Slotted standards, Recessed standards, Lozier, Madix, or Opto. Can be engineered to fit into

any standard pattern ( slotted, tear drop, etc )

# Laser cut bracket to engage upright

Graphic Frame "Wings"