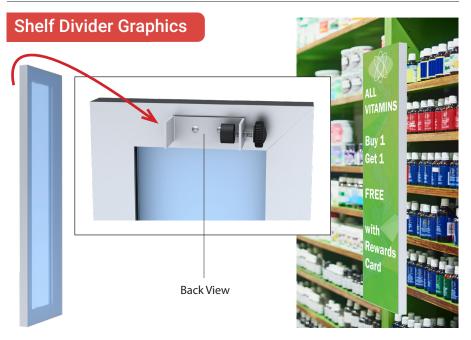

# **Custom BRACKETS for Signing Solutions**

Value Driven - FAST - Made Rite Since 1919



Pgs 1 of 2

### **Slotted Standard Brackets**



Laser Cut Brackets

To fit into your Slotted standards, Recessed standards, Lozier, Madix, or Opto. Can be engineered to fit into

any standard pattern ( slotted, tear drop, etc )

# Laser cut bracket to engage upright





Graphic Frame "Wings"

### **Shelf Attachment**







### Clamp Under Case





### Pegboard / Slatwall Standoffs











# **Custom BRACKETS for Signing Solutions**

Value Driven - FAST - Made Rite Since 1919



### **Drop into Existing Cup Bracket**





### **Merchandising Arm Signs**



### Fixture Spine Shoe Divider





### Standoff from 1/2" Merchandising Bar



### **Angled Header Standoff Frame**



# Optical Glasses display example Mounting Brackets hangs onto (4) posts Drop in graphic frame

### **Pole Frame Mount**