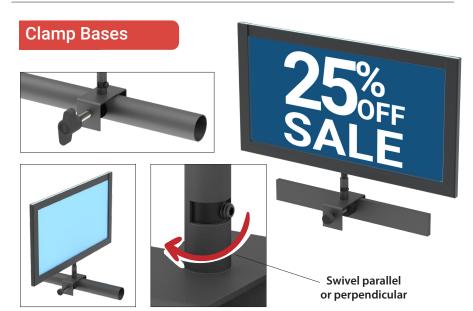

# **Custom BRACKETS for Signing Solutions**

Value Driven - FAST - Made Rite Since 1919



Pgs 1 of 2

### **Slotted Standard Brackets**



Laser Cut Brackets

To fit into your Slotted standards, Recessed standards, Lozier, Madix, or Opto. Can be engineered to fit into

any standard pattern ( slotted, tear drop, etc )

# Laser cut bracket to engage upright





Graphic Frame "Wings"

### **Shelf Attachment**







### Clamp Under Case





### Pegboard / Slatwall Standoffs











# **Custom BRACKETS for Signing Solutions**

Value Driven - FAST - Made Rite Since 1919



### **Drop into Existing Cup Bracket**





### **Merchandising Arm Signs**



### Fixture Spine Shoe Divider





### Standoff from 1/2" Merchandising Bar



### **Angled Header Standoff Frame**



# Optical Glasses display example Mounting Brackets hangs onto (4) posts Drop in graphic frame

### **Pole Frame Mount**