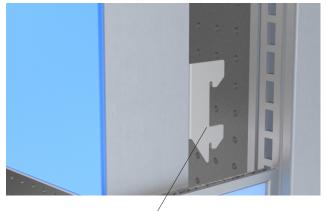

### **Slotted Standard Brackets**

Laser Cut Brackets

To fit into your Slotted standards, Recessed standards, Lozier, Madix, or Opto. Can be engineered to fit into

any standard pattern ( slotted, tear drop, etc )

# Laser cut bracket to engage upright

Graphic Frame "Wings"